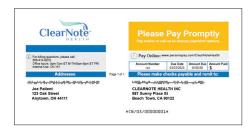

### In the event you have financial responsibility,

ClearNote will send you an invoice — like the one shown on the right — for any patient responsibility. Please contact us with any concerns. **Do not make payment until you receive this invoice.** 